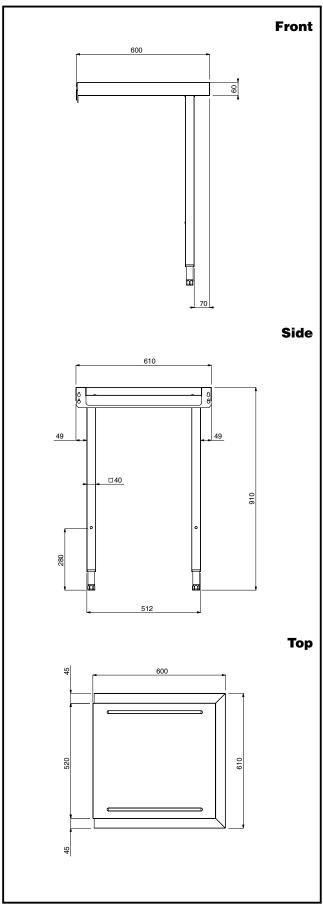

## **Key Information:**

External dimensions, Width:

865319 (BHRLU6)600 mmExternal dimensions, Depth:600 mmExternal dimensions, Height:910 mmNet weight:6 kg

Handling System for Rack Type Dishwasher Table Unloading/Loading, 600mm